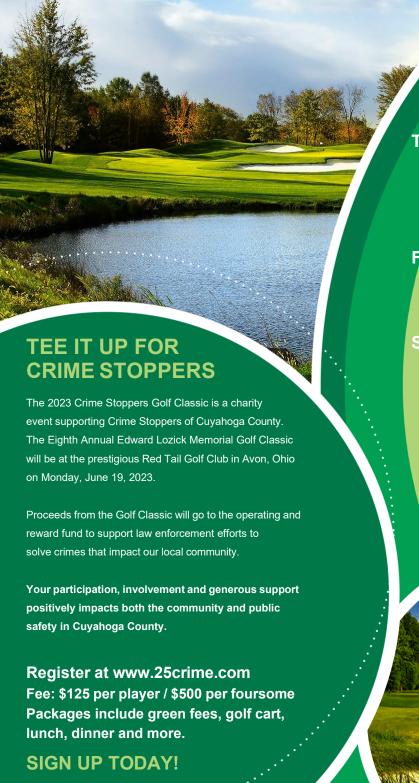

### **TIME AND PLACE**

When: MONDAY, June 19, 2023

10:00 a.m. ..... Registration Opens 11:00 a.m. ..... Shotgun Start / Scramble 4:30 p.m. Dinner and Awards

Where: RED TAIL GOLF CLUB

4400 NAGLE ROAD, AVON, OHIO 44011

### **FORMAT AND AGENDA**

A four person scramble, no handicap. The event also includes longest drive and closestto-the-pin contests. Meet law enforcement leaders, and Cleveland's greatest sports figures.